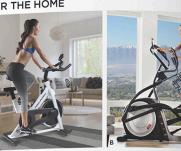

H. Niko 5-Piece Fire Chat Set

with Su #12277 \$800

COSTCO

\$299.99 Delivered After \$100 OFF Limit 5

B. ProForm Endurance 1520E Smart Elliptical with 1-Year iFit Coach Included 10" full-color touch display, 32 b effective inertia-enhanced flywheel. Tablet not included. #100455629