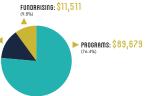

REHABILITATION CENTER: \$67,847

PROGRAMS \$89,679
REHABILITATION CENTER: \$67,647
HIDS IN THE COMMUNITY SPONSOR
COMMUNITY DEVELOPMENT: \$18,8 HIDS IN THE COMMUNITY SPONSORSHIPS: \$12,569 COMMUNITY DEVELOPMENT: \$10.063

> ADMINISTRATION \$16,236 FUNDRAISING \$11,511

TOTAL :: \$117,427

ADMINISTRATION: \$16,236

BANK CHECKING ACCOUNTS \$103,043 RESTRICTED FUNDS (DESIGNATED TO SPECIFIC FUND) \$8.800

TOTAL AVAILABLE FUNDS :: \$94,243