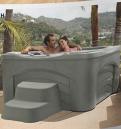

G. OC Hot Tubs Tranquility 45-Jet, 6-Person Lounge Spa Adjustable LED waterfal flountain, 5' diameter mitlocolor LED light and insulated hard cover. #100474287 \$3,999.99 Delivered Atter \$1,000 OFF Limit 5

H. Aquaterra Spas Grayson 17-Jet, 4-Person Spa Adjustable waterfall, underwater multi-color LED light, Ozone wate care system. Dimensions: 70°L x 62°W x 32°H. #100361831 \$1,999.99 Delivered After \$500 OFF Limit 5