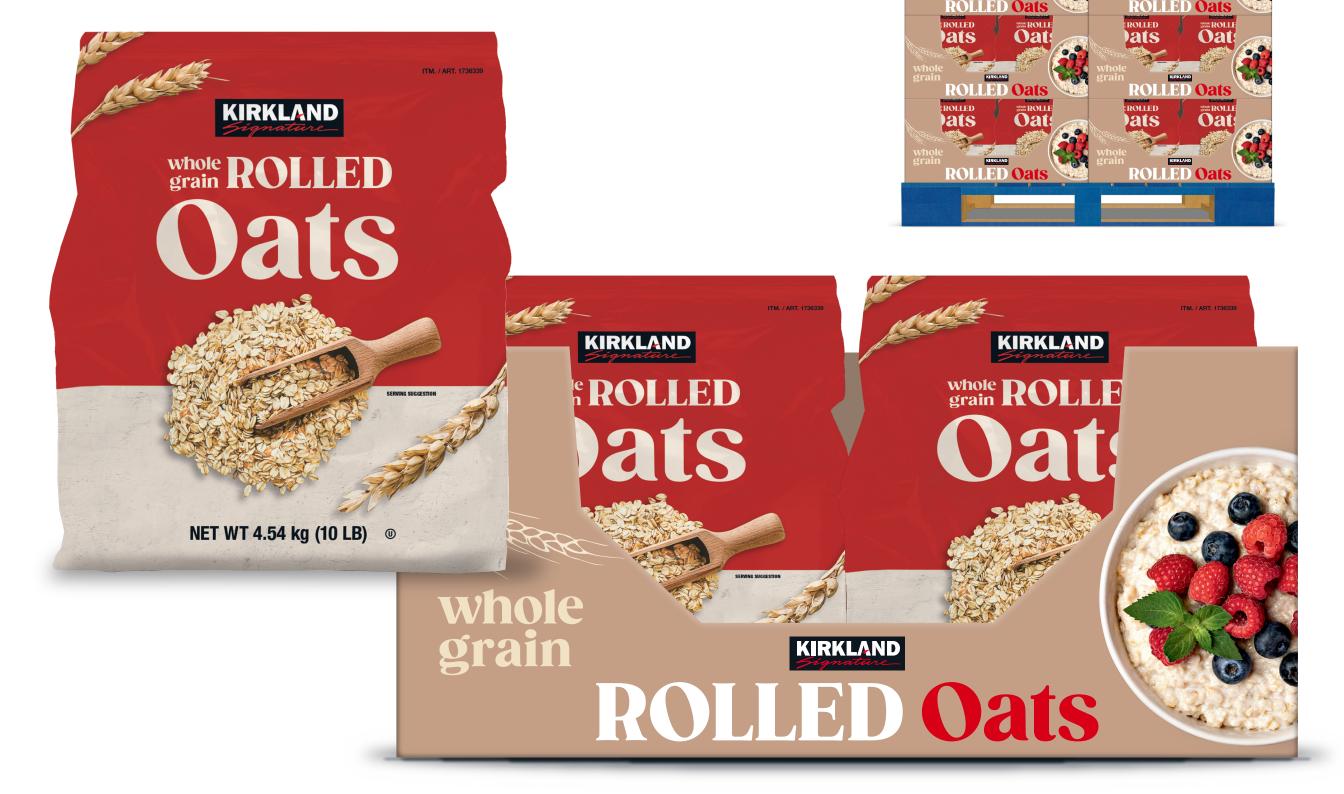

# PACKAGING DESIGN 2023 KIRKLAND SIGNATURE 10LB OATS BAG & TRAY

- XXX
- Design picked out of 4 Designers, 20+ concepts submitted

The client for this design requested a black and gold color scheme, and to highlight "Organic" and "Crop 2023". They wanted this item to stand out in the warehouse because it is a specialty item that only comes out once a year. It is currently in warehouses globally, and gaining a lot of attention online for the classy and attractive label design. Packaged in a glass bottle, it makes it perfect for Holiday gifting.

## PACKAGING DESIGN

Kirkland Signature Rolled Oats, 10lb Bag & Tray