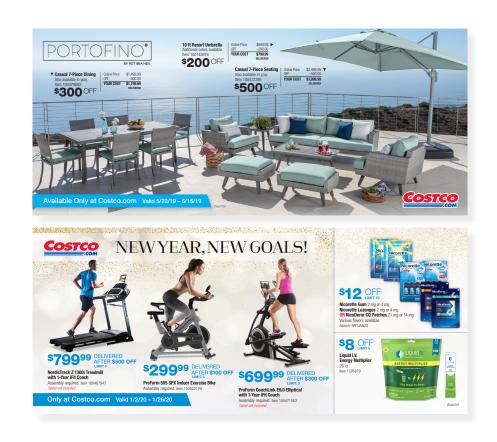

### Costco.com Mailer

COSTCO // FOR THE PATIO

#1239569 \$600 OFF Limit 5

C. Carnegie 9-Piece Fire Dining Set

#1216538 \$400 OFF Limit 5

\$400 OFF / imit #1245818 \$500 OFF Limit 5

#1243648 \$700 OFF Limit 5

H. Niko 5-Piece Fire Chat Set

with Su #12277 \$800

COSTCO

\$299.99 Delivered After \$100 OFF Limit 5

B. ProForm Endurance 1520E Smart Elliptical with 1-Year iFit Coach Included 10" full-color touch display, 32 b effective inertia-enhanced flywheel. Tablet not included. #100455629

\$1,199.99 Delivered After \$500 OFF Limit 5

Atter \$500 OFF holima C. TRINITY Stainless Steel Wheeled Cooler with Cover Available in 80 quart or 100 quart. High-quality 304 grade stainless steel, detachable cooler tib, attached bottle opener and steel bottom shelf for additional storage. Search: TRINITY19AM \$50 OFF No Limit

D. Almost Heaven Saunas Morgan 4-Person Barrel Steam Sauna Red Cedar construction, 6.0 Kw Finnish heater. Tempered full glas door. Exterior dimensions. 72°L x 72°W x 78°H. #100481876 \$2,999.99 Delivered After \$700 OFF Limit 5

E. TruGolf Vista 10
C-Series Golf Simulator Includes E6 Connect with 2-year expanded subscription and TruTrack2 dual component tracking system.
#1 292618
\$11,999.99 Delivered After \$2,000 OFF Limit 5
LMultiSport version also

MultiSport version also available #1344573 \$13,999 Delivered After \$3,000 OFF

TAIRET SOUR OFF

FJOOLA Noctis 19mm

Table Tennis Table
Includes four corner ball holders,
two magnetic abacus scorers,
four paddies, and six white and six
orange ARS competition balls.
#100454625
\$469.99 betweend
After \$100 OFF No Limit

G. OC Hot Tubs Tranquility 45-Jet, 6-Person Lounge Spa Adjustable LED waterfal flountain, 5' diameter mitlocolor LED light and insulated hard cover. #100474287 \$3,999.99 Delivered Atter \$1,000 OFF Limit 5

H. Aquaterra Spas Grayson 17-Jet, 4-Person Spa Adjustable waterfall, underwater multi-color LED light, Ozone wate care system. Dimensions: 70°L x 62°W x 32°H. #100361831 \$1,999.99 Delivered After \$500 OFF Limit 5

RUGOLF

I. De'Longhi Dedica 15-Bar Espresso and Cappuccino Machine Easy-10-use control panel with four pre-programmed drink buttons. Manual espresso preparation with automatic milk frothing for cappuccinos and lattes. #2338711

\$299.99 Delivered After \$100 OFF Limit 5 J. Q-See 2-Pack 1080p WiFi Spotlight Camera #1343036 \$99.99 Delivered Arter \$50 OFF Limit 5

K. Whirlpool 25 cu ft Large Side-by-Side Refrigerator with Adaptive Defrost in Stainless Steel #1234878 \$270 OFF

L. Vinotemp 141-Bottle Single Zone Vino View Wine Cooler #100396120 \$1,899.99 Delivered After \$400 OFF Limit 5

M. Lorex 16-Channel Super 4K Ultra HD DVR System with 12 Cameras #1342328 \$799.99 Delivered After \$200 OFF Limit 5

N. TP-Link Deco M9 Plus Tri-Band WiFi System with Built-In Smart Hub 3-Pack #1315714 \$219.99 Delivered After \$100 OFF Limit 3

O. MW Full Motion Mounts Search: MOUNT19AM \$10 - \$20 OFF

P. Ashley Aloha KOA Concert Ukulele #1000218 \$79.99 Delivered After \$20 OFF Limit 5