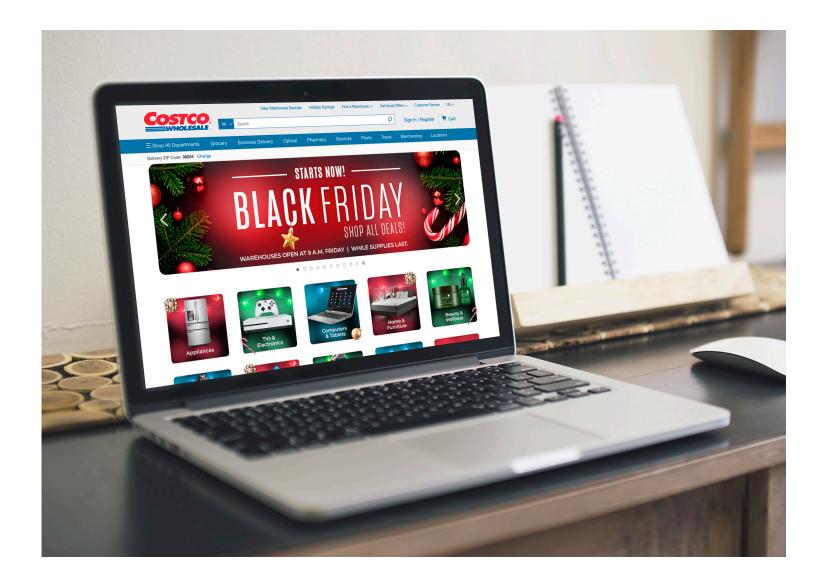

## BLACK FRIDAY 2019 HOMEPAGE DESIGN

- Winning concept from multiple designs submitted
- Record-breaking sales

The pressure is on when you are designing for the concept that will be up for the BIGGEST weekend of the year! The original homepage hero design was then applied to category tiles on the homepage, the landing page, as well as the emails that went out on Thanksgiving and were planned for Black Friday.

"We had a monster evening in orders, and now, despite all the issues we have had and the fact that we have run no emails for 2 of the busiest retail days of the year, our combined orders for Thursday/Friday are roughly EQUAL to last year's TDay/Black Friday orders. That is a real testament to the great items and values our buyers delivered, the magic created by our Marketing and Content group, combined with the incredible patience and loyalty of our members."

"Best homepage ever!"

Amy Norton

Assistant Vice President
US eCommerce

Mike Parrott
Senior Vice President
US eCommerce

## **HOMEPAGE & EMAIL DESIGN**

Black Friday 2019