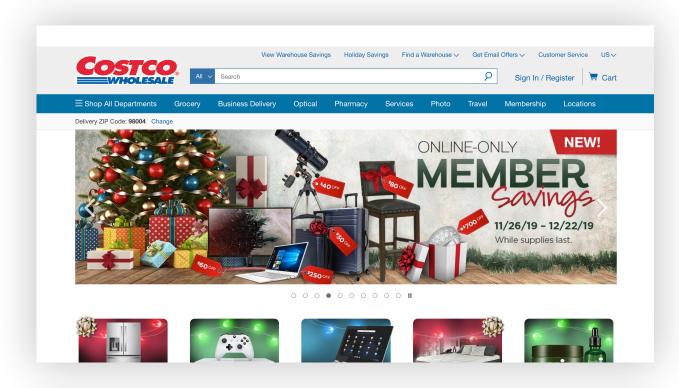

## **COSTCO.COM MAILER**

- 11 mailers printed annually
- 6 to 8 million printed each month
- 16 to 24 pages + covers
- Average Sales: \$45 million

Role: Art direction, cover design, layout, pre-press production.

New layout implemented in 2018 looks cleaner, reduces labor time and costs, and drives more sales.

"Hello Craig, Ron, Tim and Rick,

Hard to believe another year has gone by. And Costco continues to raise the bar. The "TASTE of the SEASON" (Connection) and "GOURMET Entertaining" (Online-Only) are both world-class, industry leading mouthwatering, true treasure hunt, catalog features; content, imaging and selection . . . Wow! ...Costco's holiday gourmet food sections in the Connection and the Online-Only catalogs are superior [to Neiman Marcus] in my opinion...

### Costco.com Mailer

COSTCO // FOR THE PATIO

#1239569 \$600 OFF Limit 5

C. Carnegie 9-Piece Fire Dining Set

#1216538 \$400 OFF Limit 5

\$400 OFF / imit #1245818 \$500 OFF Limit 5

#1243648 \$700 OFF Limit 5