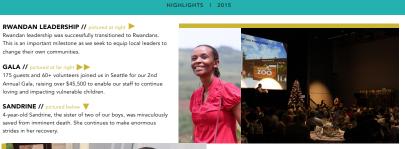

\$41,244

GALA INCOME

82% OF OUR CHILDREN

PASSED THEIR GRADE AND

WILL MOVE UP IN SCHOOL

REGULAR MONTHLY DONORS

61% UP FROM 59%

RWANDAN LEADERSHIP // pictured at right

SANDRINE // pictured below V

175 quests and 60+ volunteers joined us in Seattle for our 2nd Annual Gala, raising over \$45,500 to enable our staff to continue

RETENTION RATE ACROSS ALL DONORS

**NEW DONORS** 