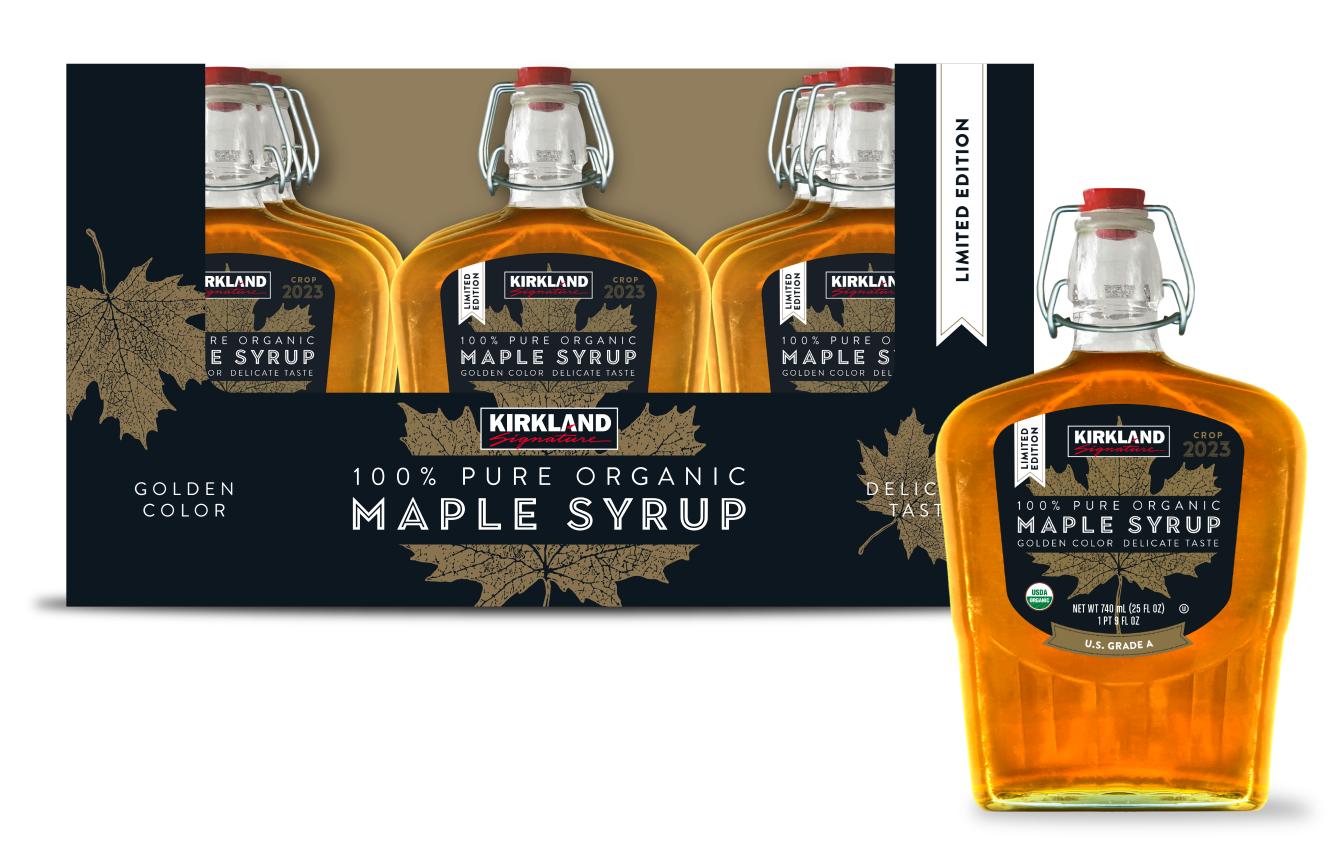

# PACKAGING DESIGN 2023 KIRKLAND SIGNATURE PURE ORGANIC MAPLE SYRUP

- Distributed Globally for Q4 (current year)
- Design picked out of 4 Designers, 20+ concepts submitted

The client for this design requested a black and gold color scheme, and to highlight "Organic" and "Crop 2023". They wanted this item to stand out in the warehouse because it is a specialty item that only comes out once a year. It is currently in warehouses globally, and gaining a lot of attention online for the classy and attractive label design. Packaged in a glass bottle, it makes it perfect for Holiday gifting.

## PACKAGING DESIGN

Kirkland Signature Pure Organic Maple Syrup