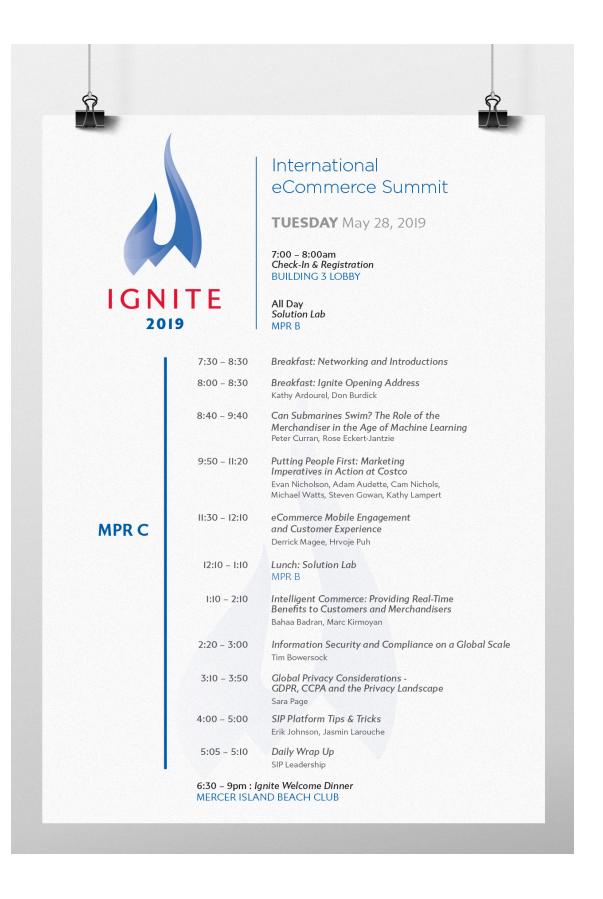

## ECOM SUMMIT 2019 BRANDING

- Start with logo design as a branding tool
- Directional signage, name badges and brochure.
- Viewed by hundreds

This was fun!

Logo design to full-blown brand identity campaign. My manager assigned me with the task of coming up with the campaign for the eCommerce Brand Summit -- such an honor, as executives from Costco Ecommerce departments from all over came together for this conference.

## **BRANDING COLLATERAL**

2019 Ecom Summit - Internal

FIRST PROOF

**LOGO DEVELOPMENT** FINAL LOGO