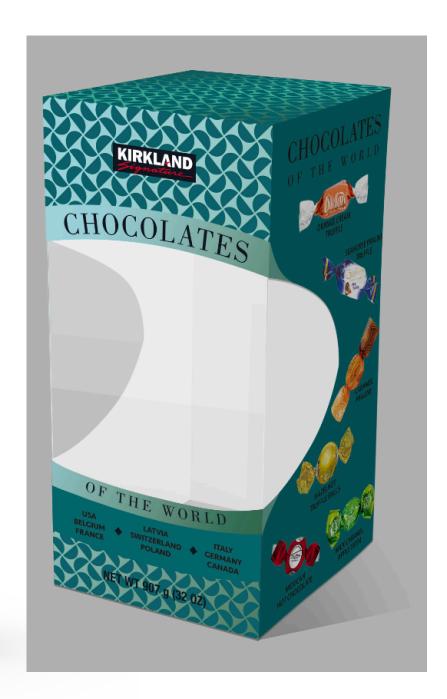

## PACKAGING DESIGN CHOCOLATES OF THE WORLD

- Winner of Graphic Design USA In-House Design Awards 2022
- Design picked out of 4 Designers, 14+ concepts submitted

Designing packaging with metallic foil is a treat in the Costco packaging world. The Buyer for this item, Troy Kozen, wanted this design to have a high-end feel, as it's filled with decadent chocolates that are sourced from around the world. Our team did a lot of market research on high-end chocolates to inspire us in our concepts. This design is loved by many and was a hit during the Holiday season in 2021.

## PACKAGING DESIGN

Chocolates of the World

SELL UNIT RENDER HOLIDAY SEASON 2021 PRODUCTION RENDER COLOR OPTION