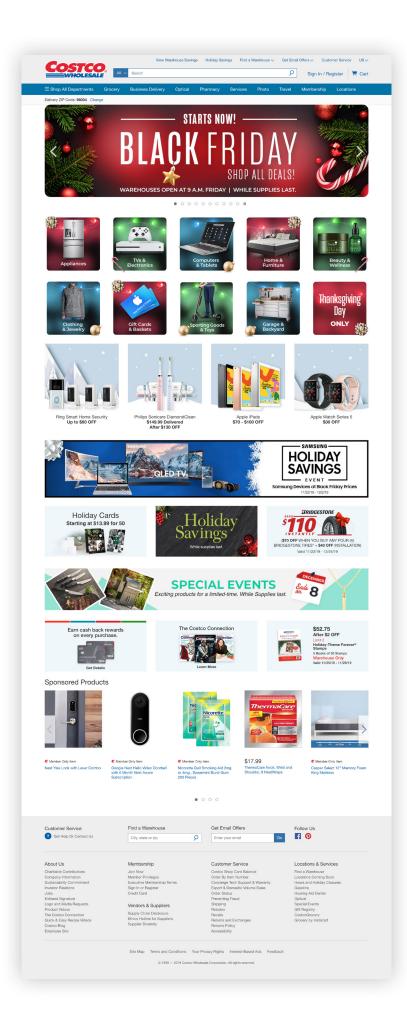

## BLACK FRIDAY 2019 HOMEPAGE DESIGN

- Winning concept from multiple designs submitted
- Record-breaking sales

The pressure is on when you are designing for the concept that will be up for the BIGGEST weekend of the year! The original homepage hero design was then applied to category tiles on the homepage, the landing page, as well as the emails that went out on Thanksgiving and were planned for Black Friday.

"We had a monster evening in orders, and now, despite all the issues we have had and the fact that we have run no emails for 2 of the busiest retail days of the year, our combined orders for Thursday/Friday are roughly EQUAL to last year's TDay/Black Friday orders. That is a real testament to the great items and values our buyers delivered, the magic created by our Marketing and Content group, combined with the incredible patience and loyalty of our members."

"Best homepage ever!"

Amy Norton

Assistant Vice President
US eCommerce

Mike Parrott
Senior Vice President
US eCommerce

## **HOMEPAGE & EMAIL DESIGN**

Black Friday 2019