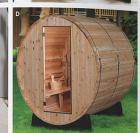

D. Almost Heaven Saunas Morgan 4-Person Barrel Steam Sauna Red Cedar construction, 6.0 Kw Finnish heater. Tempered full glas door. Exterior dimensions. 72°L x 72°W x 78°H. #100481876 \$2,999.99 Delivered After \$700 OFF Limit 5