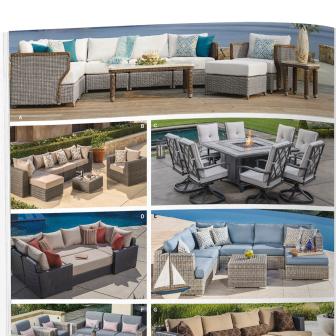

### Costco.com Mailer

COSTCO // FOR THE PATIO

#1239569 \$600 OFF Limit 5

C. Carnegie 9-Piece Fire Dining Set

#1216538 \$400 OFF Limit 5

\$400 OFF / imit #1245818 \$500 OFF Limit 5

#1243648 \$700 OFF Limit 5

H. Niko 5-Piece Fire Chat Set

with Su #12277 \$800

COSTCO

\$299.99 Delivered After \$100 OFF Limit 5

B. ProForm Endurance 1520E Smart Elliptical with 1-Year iFit Coach Included 10" full-color touch display, 32 b effective inertia-enhanced flywheel. Tablet not included. #100455629

\$1,199.99 Delivered After \$500 OFF Limit 5

Atter \$500 OFF holima C. TRINITY Stainless Steel Wheeled Cooler with Cover Available in 80 quart or 100 quart. High-quality 304 grade stainless steel, detachable cooler tib, attached bottle opener and steel bottom shelf for additional storage. Search: TRINITY19AM \$50 OFF No Limit

D. Almost Heaven Saunas Morgan 4-Person Barrel Steam Sauna Red Cedar construction, 6.0 Kw Finnish heater. Tempered full glas door. Exterior dimensions. 72°L x 72°W x 78°H. #100481876 \$2,999.99 Delivered After \$700 OFF Limit 5

E. TruGolf Vista 10
C-Series Golf Simulator Includes E6 Connect with 2-year expanded subscription and TruTrack2 dual component tracking system.
#1 292618
\$11,999.99 Delivered After \$2,000 OFF Limit 5
LMultiSport version also

MultiSport version also available #1344573 \$13,999 Delivered After \$3,000 OFF

TAIRET SOUR OFF

FJOOLA Noctis 19mm

Table Tennis Table
Includes four corner ball holders,
two magnetic abacus scorers,
four paddies, and six white and six
orange ARS competition balls.
#100454625
\$469.99 betweend
After \$100 OFF No Limit

G. OC Hot Tubs Tranquility 45-Jet, 6-Person Lounge Spa Adjustable LED waterfal flountain, 5' diameter mitlocolor LED light and insulated hard cover. #100474287 \$3,999.99 Delivered Atter \$1,000 OFF Limit 5

H. Aquaterra Spas Grayson 17-Jet, 4-Person Spa Adjustable waterfall, underwater multi-color LED light, Ozone wate care system. Dimensions: 70°L x 62°W x 32°H. #100361831 \$1,999.99 Delivered After \$500 OFF Limit 5

RUGOLF

I. De'Longhi Dedica 15-Bar Espresso and Cappuccino Machine Easy-10-use control panel with four pre-programmed drink buttons. Manual espresso preparation with automatic milk frothing for cappuccinos and lattes. #2338711

\$299.99 Delivered After \$100 OFF Limit 5 J. Q-See 2-Pack 1080p WiFi Spotlight Camera #1343036 \$99.99 Delivered Arter \$50 OFF Limit 5

K. Whirlpool 25 cu ft Large Side-by-Side Refrigerator with Adaptive Defrost in Stainless Steel #1234878 \$270 OFF

L. Vinotemp 141-Bottle Single Zone Vino View Wine Cooler #100396120 \$1,899.99 Delivered After \$400 OFF Limit 5

M. Lorex 16-Channel Super 4K Ultra HD DVR System with 12 Cameras #1342328 \$799.99 Delivered After \$200 OFF Limit 5

N. TP-Link Deco M9 Plus Tri-Band WiFi System with Built-In Smart Hub 3-Pack #1315714 \$219.99 Delivered After \$100 OFF Limit 3

O. MW Full Motion Mounts Search: MOUNT19AM \$10 - \$20 OFF

P. Ashley Aloha KOA Concert Ukulele #1000218 \$79.99 Delivered After \$20 OFF Limit 5