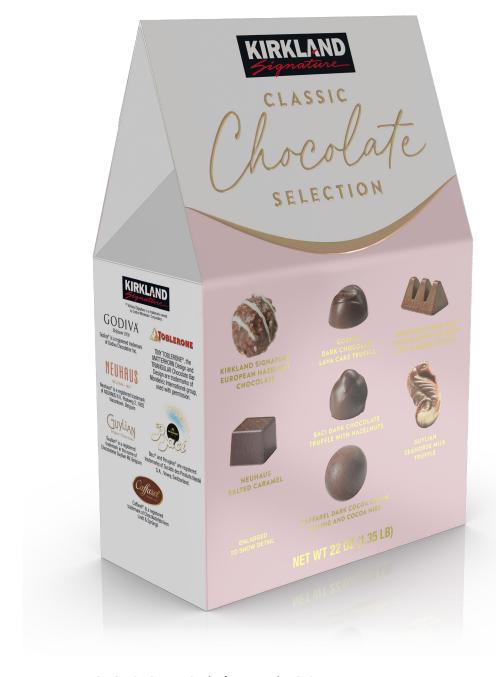

## PACKAGING DESIGN CHOCOLATES OF THE WORLD

- Winner of Graphic Design USA In-House Design Awards 2022
- Design picked out of 4 Designers, 14+ concepts submitted

Designing packaging with metallic foil is a treat in the Costco packaging world. The Buyer for this item, Troy Kozen, wanted this design to have a high-end feel, as it's filled with decadent chocolates that are sourced from around the world. Our team did a lot of market research on high-end chocolates to inspire us in our concepts. This design is loved by many and was a hit during the Holiday season in 2021.

## PACKAGING DESIGN

Chocolates of the World

SELL UNIT RENDER HOLIDAY SEASON 2021 PRODUCTION RENDER COLOR OPTION

## PACKAGING DESIGN

2022 Kirkland Signature Classic Chocolate Selection Box

Kirkland Signature BBQ Hardwood Pellets Bag