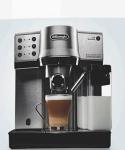

RUGOLF

I. De'Longhi Dedica 15-Bar Espresso and Cappuccino Machine Easy-10-use control panel with four pre-programmed drink buttons. Manual espresso preparation with automatic milk frothing for cappuccinos and lattes. #2338711