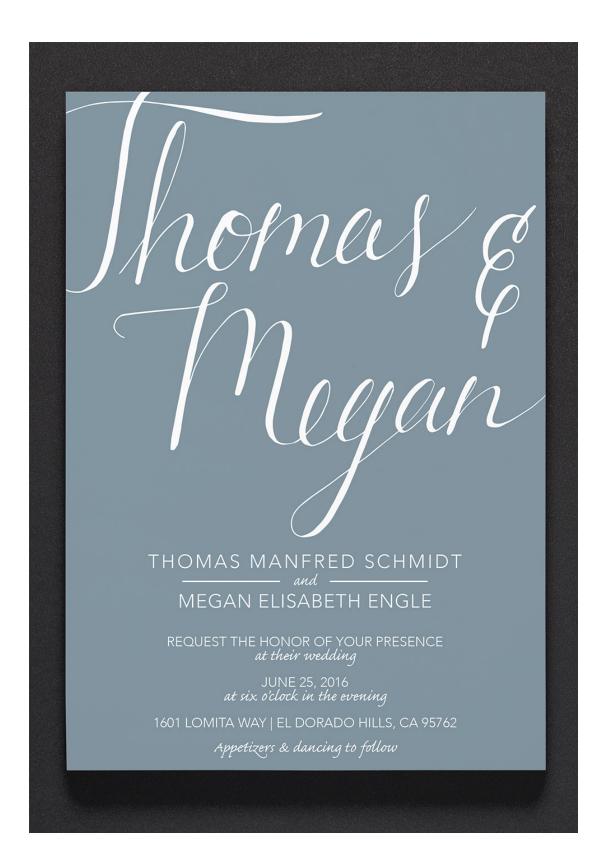

## PERSONAL PROJECTS

I thoroughly enjoy doing hand-lettering and illustration projects for weddings, events and businesses. My graphic design career started with a love for drawing and painting, so this gets me back to the drawing board and boosts the creativity!

## HAND-LETTERING