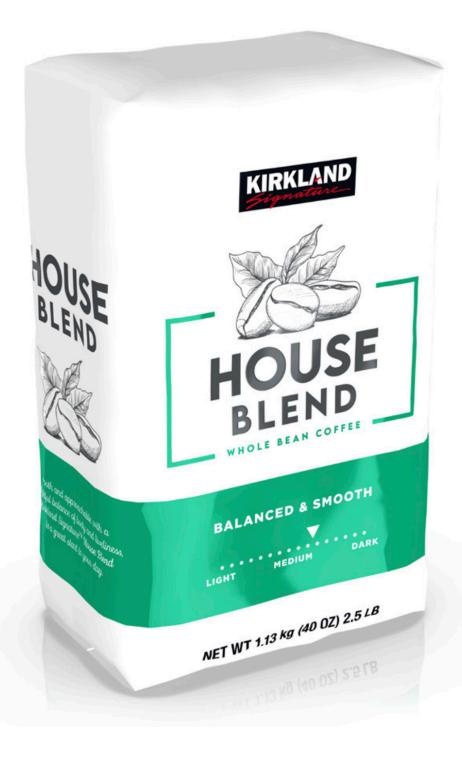

## PACKAGING DESIGN KS COFFEE PROGRAM

- Concepts for Global Coffee Program Distribution
- Design picked out of 4 Designers, 20+ concepts submitted

Designing packaging for the Kirkland Signature Coffee Program was a dream.

This item is HUGE and very well-known. The buyers wanted to move away from Starbucks as a supplier, so they needed the new packaging to reflect that it is a different item.

\*This item is still in production and hasn't hit the warehouse yet.

## PACKAGING DESIGN

Kirkland Signature Coffee Program