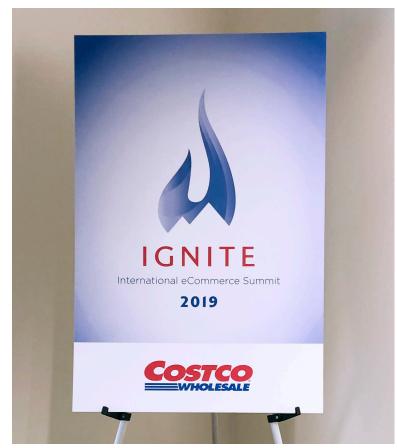

## ECOM SUMMIT 2019 BRANDING

- Start with logo design as a branding tool
- Directional signage, name badges and brochure.
- Viewed by hundreds

This was fun!

Logo design to full-blown brand identity campaign. My manager assigned me with the task of coming up with the campaign for the eCommerce Brand Summit -- such an honor, as executives from Costco Ecommerce departments from all over came together for this conference.

## **BRANDING COLLATERAL**

2019 Ecom Summit - Internal

**NAME BADGES** 

3" X 4"