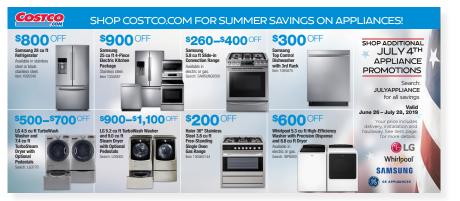

### Costco.com Mailer

COSTCO // FOR THE PATIO

#1239569 \$600 OFF Limit 5

C. Carnegie 9-Piece Fire Dining Set

#1216538 \$400 OFF Limit 5

\$400 OFF / imit #1245818 \$500 OFF Limit 5

#1243648 \$700 OFF Limit 5

H. Niko 5-Piece Fire Chat Set

with Su #12277 \$800

COSTCO

\$299.99 Delivered After \$100 OFF Limit 5

B. ProForm Endurance 1520E Smart Elliptical with 1-Year iFit Coach Included 10" full-color touch display, 32 b effective inertia-enhanced flywheel. Tablet not included. #100455629

\$1,199.99 Delivered After \$500 OFF Limit 5

Atter \$500 OFF holima C. TRINITY Stainless Steel Wheeled Cooler with Cover Available in 80 quart or 100 quart. High-quality 304 grade stainless steel, detachable cooler tib, attached bottle opener and steel bottom shelf for additional storage. Search: TRINITY19AM \$50 OFF No Limit

D. Almost Heaven Saunas Morgan 4-Person Barrel Steam Sauna Red Cedar construction, 6.0 Kw Finnish heater. Tempered full glas door. Exterior dimensions. 72°L x 72°W x 78°H. #100481876 \$2,999.99 Delivered After \$700 OFF Limit 5

E. TruGolf Vista 10
C-Series Golf Simulator Includes E6 Connect with 2-year expanded subscription and TruTrack2 dual component tracking system.
#1 292618
\$11,999.99 Delivered After \$2,000 OFF Limit 5
LMultiSport version also

MultiSport version also available #1344573 \$13,999 Delivered After \$3,000 OFF

TAIRET SOUR OFF

FJOOLA Noctis 19mm

Table Tennis Table
Includes four corner ball holders,
two magnetic abacus scorers,
four paddies, and six white and six
orange ARS competition balls.
#100454625
\$469.99 betweend
After \$100 OFF No Limit

G. OC Hot Tubs Tranquility 45-Jet, 6-Person Lounge Spa Adjustable LED waterfal flountain, 5' diameter mitlocolor LED light and insulated hard cover. #100474287 \$3,999.99 Delivered Atter \$1,000 OFF Limit 5

H. Aquaterra Spas Grayson 17-Jet, 4-Person Spa Adjustable waterfall, underwater multi-color LED light, Ozone wate care system. Dimensions: 70°L x 62°W x 32°H. #100361831 \$1,999.99 Delivered After \$500 OFF Limit 5

RUGOLF

I. De'Longhi Dedica 15-Bar Espresso and Cappuccino Machine Easy-10-use control panel with four pre-programmed drink buttons. Manual espresso preparation with automatic milk frothing for cappuccinos and lattes. #2338711

\$299.99 Delivered After \$100 OFF Limit 5 J. Q-See 2-Pack 1080p WiFi Spotlight Camera #1343036 \$99.99 Delivered Arter \$50 OFF Limit 5

K. Whirlpool 25 cu ft Large Side-by-Side Refrigerator with Adaptive Defrost in Stainless Steel #1234878 \$270 OFF

L. Vinotemp 141-Bottle Single Zone Vino View Wine Cooler #100396120 \$1,899.99 Delivered After \$400 OFF Limit 5

M. Lorex 16-Channel Super 4K Ultra HD DVR System with 12 Cameras #1342328 \$799.99 Delivered After \$200 OFF Limit 5

N. TP-Link Deco M9 Plus Tri-Band WiFi System with Built-In Smart Hub 3-Pack #1315714 \$219.99 Delivered After \$100 OFF Limit 3

O. MW Full Motion Mounts Search: MOUNT19AM \$10 - \$20 OFF

P. Ashley Aloha KOA Concert Ukulele #1000218 \$79.99 Delivered After \$20 OFF Limit 5