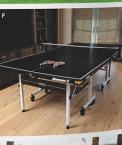

MultiSport version also available #1344573 \$13,999 Delivered After \$3,000 OFF

TAIRET SOUR OFF

FJOOLA Noctis 19mm

Table Tennis Table
Includes four corner ball holders,
two magnetic abacus scorers,
four paddies, and six white and six
orange ARS competition balls.
#100454625
\$469.99 betweend
After \$100 OFF No Limit