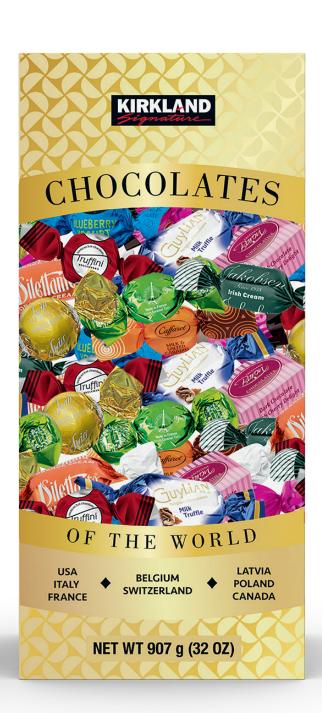

## PACKAGING DESIGN CHOCOLATES OF THE WORLD

- Winner of Graphic Design USA In-House Design Awards 2022
- Design picked out of 4 Designers, 14+ concepts submitted

Designing packaging with metallic foil is a treat in the Costco packaging world. The Buyer for this item, Troy Kozen, wanted this design to have a high-end feel, as it's filled with decadent chocolates that are sourced from around the world. Our team did a lot of market research on high-end chocolates to inspire us in our concepts. This design is loved by many and was a hit during the Holiday season in 2021.

## PACKAGING DESIGN

Chocolates of the World

SELL UNIT RENDER HOLIDAY SEASON 2021 PRODUCTION RENDER COLOR OPTION