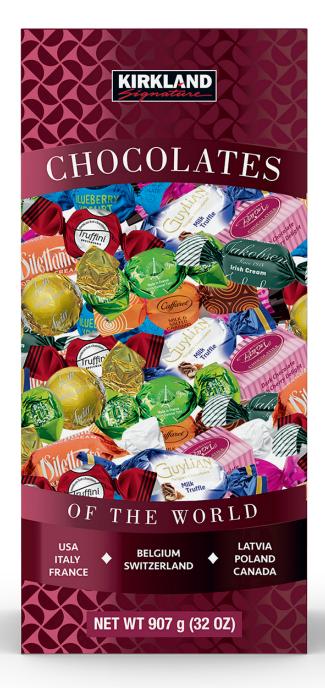

## PACKAGING DESIGN CHOCOLATES OF THE WORLD

- Winner of Graphic Design USA In-House Design Awards 2022
- Design picked out of 4 Designers, 14+ concepts submitted

Designing packaging with metallic foil is a treat in the Costco packaging world. The Buyer for this item, Troy Kozen, wanted this design to have a high-end feel, as it's filled with decadent chocolates that are sourced from around the world. Our team did a lot of market research on high-end chocolates to inspire us in our concepts. This design is loved by many and was a hit during the Holiday season in 2021.

## PACKAGING DESIGN

Chocolates of the World

SELL UNIT RENDER HOLIDAY SEASON 2021 PRODUCTION RENDER COLOR OPTION