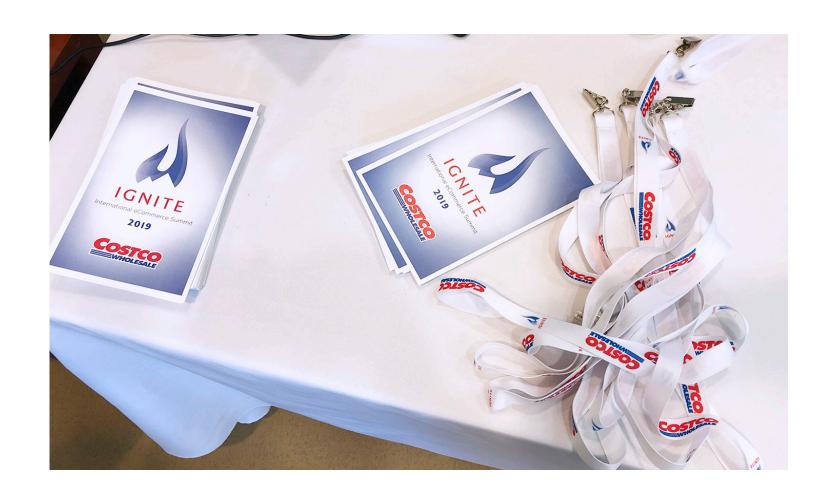

## ECOM SUMMIT 2019 BRANDING

- Start with logo design as a branding tool
- Directional signage, name badges and brochure.
- Viewed by hundreds

This was fun!

Logo design to full-blown brand identity campaign. My manager assigned me with the task of coming up with the campaign for the eCommerce Brand Summit -- such an honor, as executives from Costco Ecommerce departments from all over came together for this conference.

"Dear Becka,

I wanted to personally share how much we appreciated all the time and effort you graciously dedicated to the International Ecommerce Summit! Every sign, badge and handout your team designed added a level of professionalism and helped build a brand behind the Summit. On behalf of our team, thank you!

Gratefully,

Kathy Ardowrel"

VP Global eCommerce

"These [Posters] look Awesome. So professional. All the countries are commenting to date on how professional all of this is feeling to all of them. They are very excited and feel there is going to be great value to all of them.