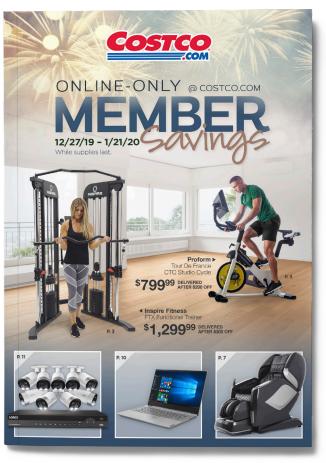

## **COSTCO.COM MAILER**

- 11 mailers printed annually
- 6 to 8 million printed each month
- 16 to 24 pages + covers
- Average Sales: \$45 million

Role: Art direction, cover design, layout, pre-press production.

New layout implemented in 2018 looks cleaner, reduces labor time and costs, and drives more sales.

"Hello Craig, Ron, Tim and Rick,

Hard to believe another year has gone by. And Costco continues to raise the bar. The "TASTE of the SEASON" (Connection) and "GOURMET Entertaining" (Online-Only) are both world-class, industry leading mouthwatering, true treasure hunt, catalog features; content, imaging and selection . . . Wow! ...Costco's holiday gourmet food sections in the Connection and the Online-Only catalogs are superior [to Neiman Marcus] in my opinion...

## **PRINT & LAYOUT DESIGN**

Costco.com Mailer